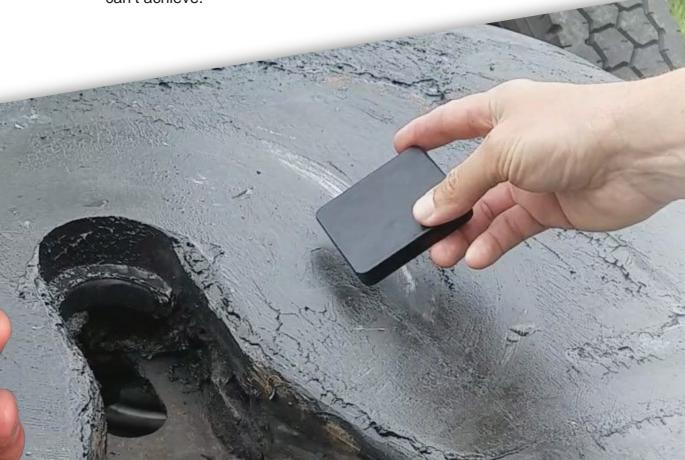

### Save Time

Applying grease manually takes time and is messy. Gear Head fifth wheel grease pads make application easy, clean, and fast.

# 5th Wheel Grease Re-Invented POWERED BY SOY

Gear Head fifth wheel grease pads make fifth wheel lubrication easier and better than ever! Non-toxic and renewable, these 5th wheel grease pads are cleaner, easier to apply and reduce waste when compared to traditional petroleum based fifth wheel grease packets.

You get 6 easy-to-use grease pads per

contains a proprietary, ce, grease formula that est petroleum based fifth The pads are encased in coating that blends into he fifth wheel is attached the trailer.