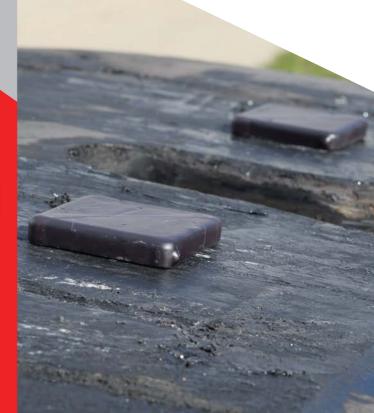

# 5th Wheel Grease Re-Invented POWERED BY SOY

Gear Head fifth wheel grease pads make fifth wheel lubrication easier and better than ever! Non-toxic and renewable, these 5th wheel grease pads are cleaner, easier to apply and reduce waste when compared to traditional petroleum based fifth wheel grease packets.

You get 6 easy-to-use grease pads per

contains a proprietary, ce, grease formula that est petroleum based fifth The pads are encased in coating that blends into he fifth wheel is attached the trailer.